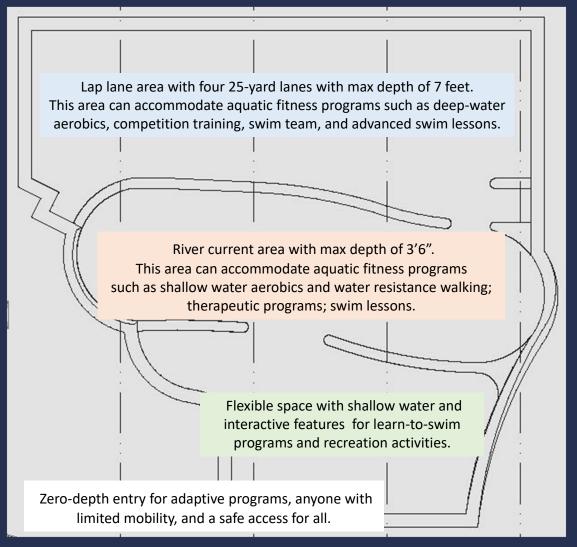

| Time of Day | Current Pool       | New Pool                                                      |
|-------------|--------------------|---------------------------------------------------------------|
| Morning     | Lap Swim           | + Water Aerobics                                              |
| Morning     | Water Aerobics     | + Lap Swim                                                    |
| Morning     | Parent-Tot         | + Lap Swim<br>Gentle Water                                    |
| Afternoon   | Lap Swim           | +Gentle Water Parent-Tot Interactive Play                     |
| Afternoon   | Gentle Water       | + Lap Swim Water Aerobics Homeschool Lessons Interactive Play |
| Afternoon   | Homeschool Lessons | + Gentle Water  Lap Swim  Water Aerobics Interactive P