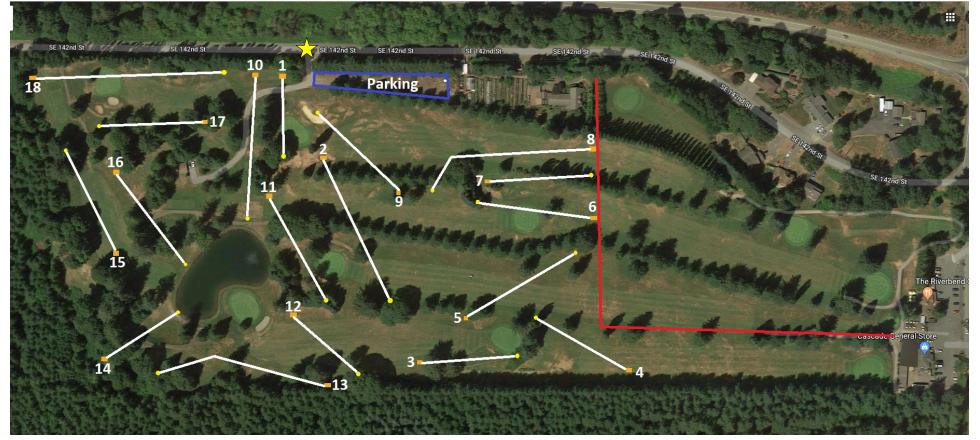

## South Fork Landing Disc Golf Course

Park hours are 7AM-dusk daily. Please park in the gravel lot off SE 142nd Street. Si View Metro Parks strives to enhance the quality of life for all community residents through facilitation of recreation programs and parks in the Snoqualmie Valley. All park users must adhere to park rules. Failure to comply can result in criminal trespass charges.