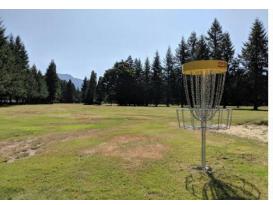

## South Fork Landing

14319 436th Ave SE, North Bend, WA 98045

South Fork Landing is a 36 acre open space property located on 436th Avenue SE near I-90 exit 32 in North Bend. The park offers tremendous potential for both active and passive recreation uses, so come out and enjoy your favorite outdoor activities! Master planning for this future community park is in progress. In the interim, the space is open as an informal park for the public to use daily from dawn to dusk, and includes an 18-hole public disc golf course. Please note that all Si View Metro Parks rules apply, including keeping pets leashed. Public parking is available in a gravel lot off SE 142nd Street.

| South Fork Landing Full Park   |                        |
|--------------------------------|------------------------|
| Full Park                      | \$510 (R)   \$612 (NR) |
| *Hourly Staffing Fee may apply | \$26/hr                |
| South Fork Landing Field       |                        |
| 1/2 Day Rental (5hr)           | \$70 (R)   \$84 (NR)   |
| Full Day Rental (10hr)         | \$140 (R)   \$168 (NR) |
| South Fork Landing Pond Area   |                        |
| 1/2 Day Rental (5hr)           | \$70 (R)   \$84 (NR)   |
| Full Day Rental (10hr)         | \$140 (R)   \$168 (NR) |
| South Fork Landing Disc Golf   |                        |
| Full Day Rental                | \$350 (R)   \$420 (NR) |
| Half Day Rental                | \$220 (R)   \$264 (NR) |