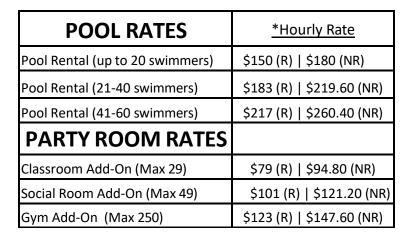

| DAMAGE DEPOSIT                       |       |
|--------------------------------------|-------|
| Groups 1-25 guests                   | \$50  |
| Groups 26-50 guests                  | \$100 |
| Groups 51-75 guests (Max 60 in pool) | \$150 |